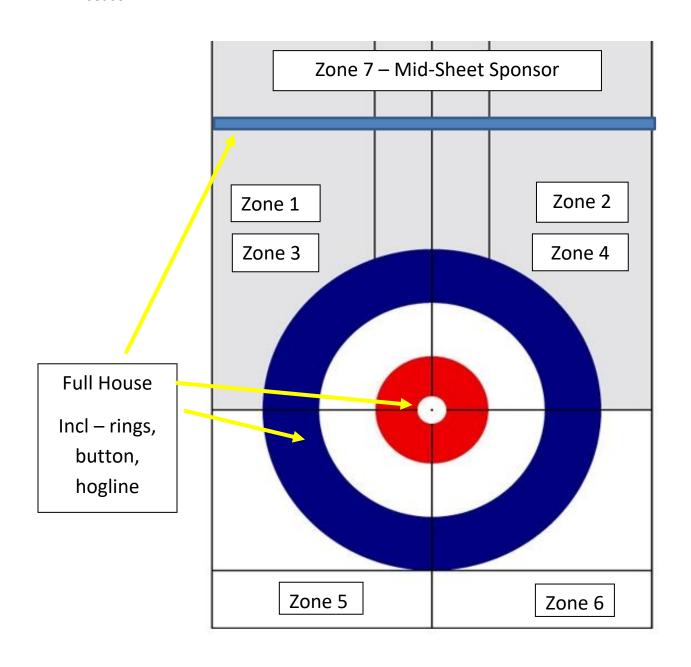

# In Ice Logo Advertising Order Form

Various zones on our 6 sheets of ice are available to display your company logo or advertisement. Please see diagram for zone locations.

All in ice advertising includes website advertising (with your logo and link to your site)

All artwork and payment must be received by August 10th to be displayed the following season.

| Location/Space                           | Silver<br>\$50/yr                         | Platinum<br>\$650/yr                      |
|------------------------------------------|-------------------------------------------|-------------------------------------------|
| Includes                                 | Website logo<br>with link to<br>your site | Website logo<br>with link to<br>your site |
| Current Zones 1-6 (~ 1 sq. ft)           | x                                         |                                           |
| Full House (~115 sq. ft)                 |                                           | x                                         |
| Mid Sheet Sponsor Zone 7<br>(~120 sq ft) |                                           | X                                         |